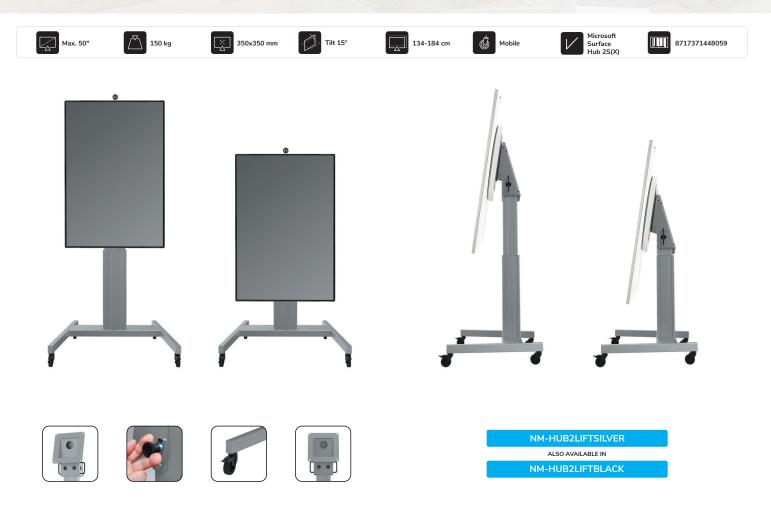

## Motorised floor stand

The Neomounts NM-HUB2LIFTSILVER motorised height adjustable floor stand is specifically designed to make your Microsoft Surface Hub 2S(X) screen as versatile as it was designed for. With the attached handles the cart can easily be moved on and through different workspaces.

The NM-HUB2LIFTSILVER can be automatically lifted in height by the push of a button. The stand can be lowered for collaboration and videoconferencing purposes, or raised for huddle meetings. The mount has a stepless electronic height adjustment of 50 cm by (wired) remote control.

The mount is fitted with a, for the Microsoft Surface Hub 2S(X), custom designed head that has a tilt of 0 degrees, or 15 degrees, optimized for antiglare and multiple viewing angles. The trolley is suitable for screens with a VESA pattern of 350x350 mm. The NM-HUB2LIFTSILVER has a variable height adjustment from floor to center-screen of 134 cm to 184 cm.

With the NM-HUB2LIFTSILVER you have the most options to complement the Microsoft Surface Hub 2S(X).

Neomounts B.V. | +31(0)23-5478888 | info@neomounts.com | www.neomounts.com

Neomounts cannot be held liable for any inaccuracies or typing errors. No part of this publication may be reproduced and/or published by print, photocopy, microfilm or in any other way, without prior written permission of Neomounts.