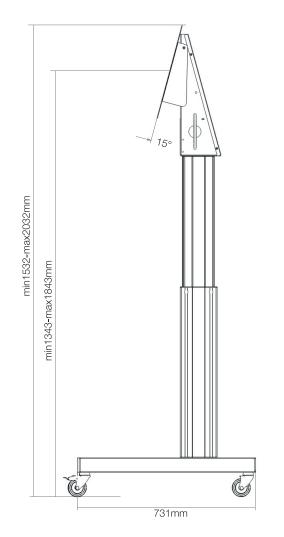

The mount is fitted with a, for the Microsoft Surface Hub 2S(X), custom designed head that has a tilt of 0 degrees, or 15 degrees, optimized for antiglare and multiple viewing angles. The trolley is suitable for screens with a VESA pattern of 350x350 mm. The NM-HUB2LIFTSILVER has a variable height adjustment from floor to center-screen of 134 cm to 184 cm.

## NM-HUB2LIFTSILVER

Motorised floor stand

Front view

Side view

Neomounts B.V. | +31(0)23-5478888 | info@neomounts.com | www.neomounts.com

Neomounts cannot be held liable for any inaccuracies or typing errors. No part of this publication may be reproduced and/or published by print, photocopy, microfilm or in any other way, without prior written permission of Neomounts.