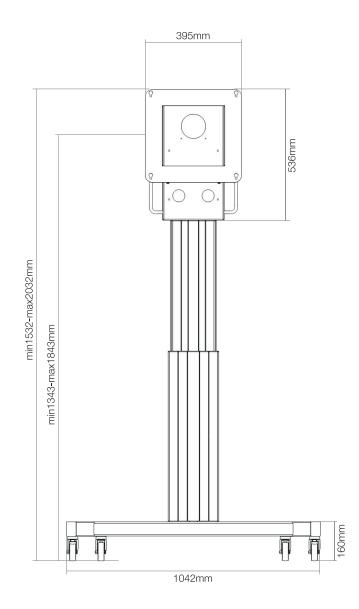

The mount is fitted with a, for the Microsoft Surface Hub 2S(X), custom designed head that has a tilt of 0 degrees, or 15 degrees, optimized for antiglare and multiple viewing angles. The trolley is suitable for screens with a VESA pattern of 350x350 mm. The NM-HUB2LIFTSILVER has a variable height adjustment from floor to center-screen of 134 cm to 184 cm.

## NM-HUB2LIFTSILVER

Motorised floor stand

Front view

Side view

Neomounts B.V. | +31(0)23-5478888 | info@neomounts.com | www.neomounts.com

Neomounts cannot be held liable for any inaccuracies or typing errors. No part of this publication may be reproduced and/or published by print, photocopy, microfilm or in any other way, without prior written permission of Neomounts.